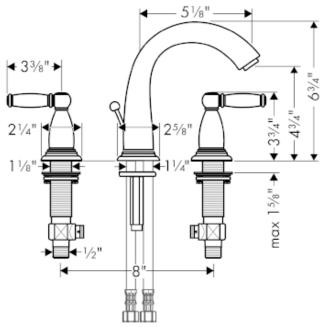

## **SPECIFICATION** SHEET - fittings

| BRAND:                         | hansgrohe                                                                                                                                  | Product Photo: |  |
|--------------------------------|--------------------------------------------------------------------------------------------------------------------------------------------|----------------|--|
| ORIGIN:                        | Germany                                                                                                                                    |                |  |
| SERIES:                        | Swing C                                                                                                                                    |                |  |
| PRODUCT<br>DESCRIPTION:        | 3-hole 2 lever handles widespread basin faucet with pop-up assembly • Flow rate: 5.5 l./min. at 3 bar • Flow pressure; 1~5 bar (15~70 psi) |                |  |
| MODEL No.                      | 06117 000                                                                                                                                  | (1)            |  |
| FINISH/COLOUR:                 | Polished Chrome                                                                                                                            |                |  |
| DIMENSIONS:                    |                                                                                                                                            |                |  |
| OPTIONAL<br>MATCHING<br>PARTS: | 2x angle valve ½"x¾" 2x Flexible hose 9/16" x½"x12" 1x basin waste trap                                                                    |                |  |